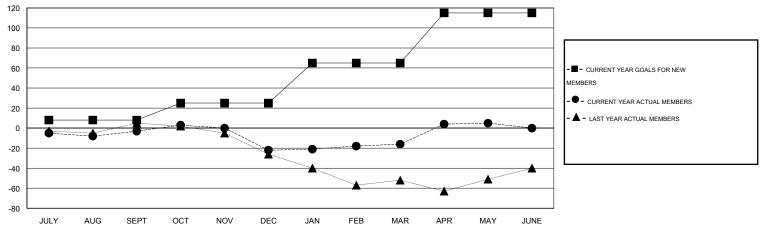

## MONTHLY MEMBERSHIP PROGRESS REPORT

District 201Q3

**LOCATION AUSTRALIA** 

Results as of: 5/31/2015

GMT CA 7

|               |                  | Clubs             |                  |                  | Members  RESULTS FOR 2014-2015 |                    |                                     |                    |                  |
|---------------|------------------|-------------------|------------------|------------------|--------------------------------|--------------------|-------------------------------------|--------------------|------------------|
|               | RESUI            | LTS FOR 2014-2015 | i                |                  |                                |                    |                                     |                    |                  |
| QUARTER       | NEW CLUB<br>GOAL | NEW CLUBS         | DROPPED<br>CLUBS | NET<br>GAIN/LOSS | QUARTER                        | NEW MEMBER<br>GOAL | CHARTER AND<br>NEW MEMBERS<br>ADDED | DROPPED<br>MEMBERS | NET<br>GAIN/LOSS |
| JULY/AUG/SEPT | 0                | 0                 | 0                | 0                | JULY/AUG/SEPT                  | 8                  | 52                                  | 55                 | -3               |
| OCT/NOV/DEC   | 2                | 0                 | 0                | 0                | OCT/NOV/DEC                    | 17                 | 42                                  | 61                 | -19              |
| JAN/FEB/MAR   | 1                | 0                 | 0                | 0                | JAN/FEB/MAR                    | 40                 | 46                                  | 40                 | 6                |
| APR/MAY/JUNE  | 1                | 1                 | 0                | 1                | APR/MAY/JUNE                   | 50                 | 66                                  | 45                 | 21               |